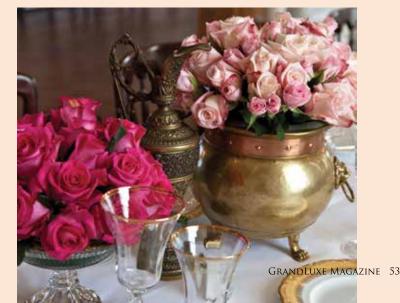

The lush textures of the Dolce and Gabbana fall line dictated the antique selections we provided. Within just a few days we began gathering opulent bronze jardinières with Greco-Roman styling, crystal centerpieces encased in gilded bronze and handblown vases with glimmering lace overlay for use in fabulous floral arrangements to adorn the center of the dining tables. Brilliant bronze antique chandeliers were selected and installed by our staff to illuminate the glamorous event inspired by the style of the Italian Renaissance. The results were an amazing combination of classic modern fashion sense with inspirational and timeless antiquities.