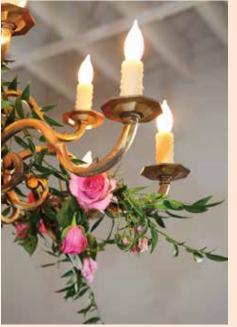

The lush textures of the Dolce and Gabbana fall line dictated the antique selections we provided. Within just a few days we began gathering opulent bronze jardinières with Greco-Roman styling, crystal centerpieces encased in gilded bronze and handblown vases with glimmering lace overlay for use in fabulous floral arrangements to adorn the center of the dining tables. Brilliant bronze antique chandeliers were selected and installed by our staff to illuminate the glamorous event inspired by the style of the Italian Renaissance. The results were an amazing combination of classic modern fashion sense with inspirational and timeless antiquities.