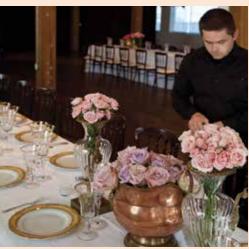

The lush textures of the Dolce and Gabbana fall line dictated the antique selections we provided. Within just a few days we began gathering opulent bronze jardinières with Greco-Roman styling, crystal centerpieces encased in gilded bronze and handblown vases with glimmering lace overlay for use in fabulous floral arrangements to adorn the center of the dining tables. Brilliant bronze antique chandeliers were selected and installed by our staff to illuminate the glamorous event inspired by the style of the Italian Renaissance. The results were an amazing combination of classic modern fashion sense with inspirational and timeless antiquities.